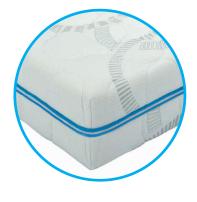

## A mattress for partners in the form of 18 cm high sleeping luxury. This is DANAÉ.

Exceptional "cold foam" elasticity with higher rigidity and bearing capacity that, together with the KOMFORTAN® foam, provides perfect sleeping comfort to a wide range of users. Special double-sided shaping divides the core into 7 anatomical zones to provide optimum firmness for each body part. The DANAÉ mattress is not only suitable for active athletes, but also for those looking for high comfort.

## **OLYMPIC COVER:**

The OLYMPIC cover combines an elegant design with an antibacterial treatment that protects it from the unwanted effects of microbes. The cover is very easy to keep clean, is resistant to the reproduction of mites and is also pleasantly soft to the touch.

- Composition: 100% polyester
- The cover is divisible into two separate parts with a zipper running around the entire perimeter of the cover.