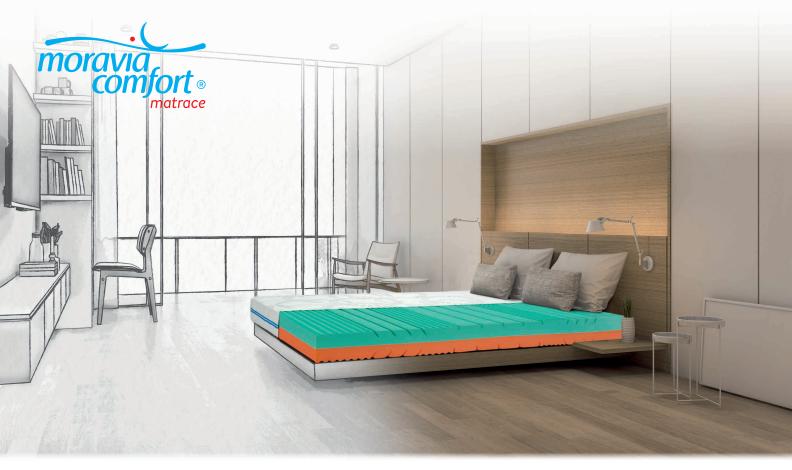

## A mattress for partners in the form of 18 cm high sleeping luxury. This is DANAÉ.

Exceptional "cold foam" elasticity with higher rigidity and bearing capacity that, together with the KOMFORTAN® foam, provides perfect sleeping comfort to a wide range of users. Special double-sided shaping divides the core into 7 anatomical zones to provide optimum firmness for each body part. The DANAÉ mattress is not only suitable for active athletes, but also for those looking for high comfort.