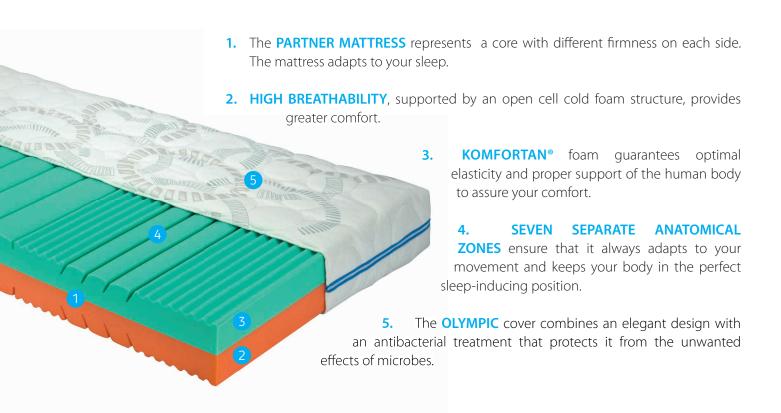

## A mattress for partners in the form of 18 cm high sleeping luxury. This is DANAÉ.

Exceptional "cold foam" elasticity with higher rigidity and bearing capacity that, together with the KOMFORTAN® foam, provides perfect sleeping comfort to a wide range of users. Special double-sided shaping divides the core into 7 anatomical zones to provide optimum firmness for each body part. The DANAÉ mattress is not only suitable for active athletes, but also for those looking for high comfort.

## **OLYMPIC COVER:**

The OLYMPIC cover combines an elegant design with an antibacterial treatment that protects it from the unwanted effects of microbes. The cover is very easy to keep clean, is resistant to the reproduction of mites and is also pleasantly soft to the touch.