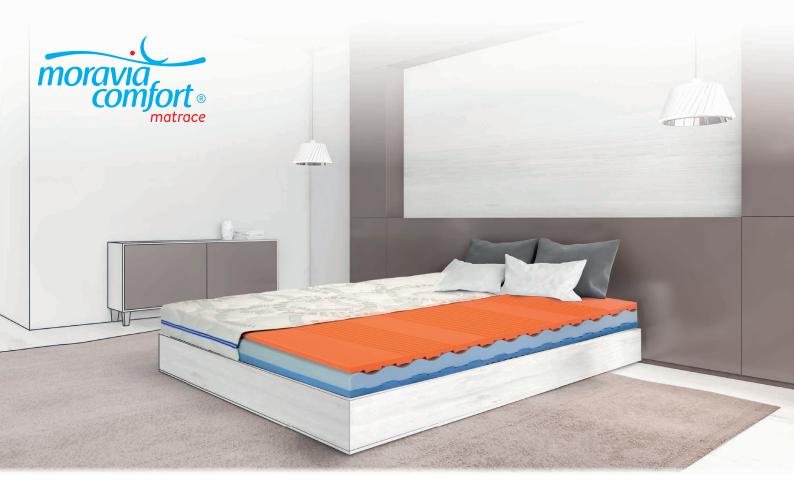

### mattress MAIA AIR

1. **HIGH BREATHABILITY**, supported by an open cell cold foam structure, provides greater comfort. By using natural soya oil in the foam, we follow current organic trends and significantly reduce any potential negative environmental impact.

**2. KOMFORTAN®** foam guarantees optimal elasticity and proper support of the human body to assure your comfort.

- **3.** The unique **KARDIO CENTRAL** core shaping provides constant ventilation, moisture removal and temperature stabilisation.
  - **4.** Individual mattress layers interconnect **WITHOUT GLUING**, with the possibility of practical individual part disassembly during cleaning.

5. We've designed SEVEN SEPARATE ANATOMICAL ZONES to ensure they always adapt to your movement and keep your body in the perfect sleep-inducing position.

- **6.** The **MORAVIA COVER**, comprised of exclusive knitted fabric with a high content of natural viscose, is exceptionally soft and pleasantly smooth, which is why we use it for our luxury line mattresses.
- 7. The 3D GRID sewn into the cover is in perfect symbiosis with the mattress core to emphasise air circulation. The cover is divisible into two separate parts with a zipper running around the entire perimeter of the cover.

We put all our experience into this orthopaedic partner mattress by using the exceptionally elastic HR-foam with soya oil extract.

The core is comprised of resistant elastic foam provided by double-sided 7-zone profiling with different loading area rigidity. Each individual zone provides the necessary adjustment for the correct position of your back. Owing to the unique KARDIO cut, there is permanent ventilation, moisture removal and temperature stabilisation. All individual layers interconnect without using adhesives. MARIA AIR will not limit you in any way.

#### **MORAVIA COVER:**

The MORAVIA cover, comprised of exclusive knitted fabric with a high natural viscose content, is exceptionally soft and pleasantly smooth, which is why we use it for our luxury line mattresses. Natural viscose, the basic manufacturing material of which is cellulose extracted from coniferous trees, provides the fabric with necessary air permeability, perfectly carries moisture away and creates an optimum micro-climate for your healthy sleep.