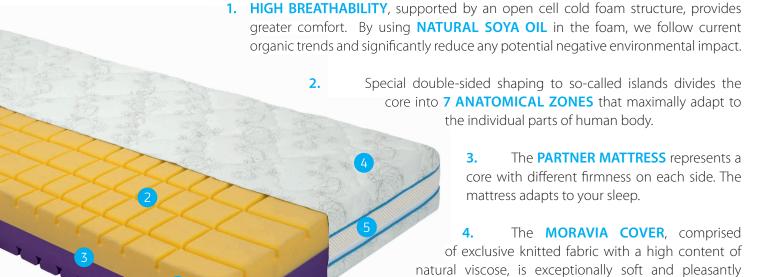

#### A partner mattress comprised of exceptionally elastic HR-foam with soya oil extract.

The mattress offers a unique possibility to select the harder (violet foam) or softer (yellow foam) mattress side. Special double-sided shaping to so-called islands divides the core into 7 anatomical zones that maximally adapt to the individual parts of human body. By using natural material at a height of 20 cm, the mattress responds to actual bio trends and considerably reduces negative environmental impact. The open structure of the high-quality HR foam (cold foam) results in optimum air circulation within the mattress, which is elastic and durable. FORTUNA BIO will look after your body all night long.

#### **MORAVIA COVER:**

The MORAVIA cover, comprised of exclusive knitted fabric with a high natural viscose content, is exceptionally soft and pleasantly smooth, which is why we use it for our luxury line mattresses. Natural viscose, the basic manufacturing material of which is cellulose extracted from coniferous trees, provides the fabric with necessary air permeability, perfectly carries moisture away and creates an optimum micro-climate for your healthy sleep.

- The cover is divisible into two separate parts with a zipper running around the entire perimeter of the cover.
- The 3D grid emphasises air circulation outside the mattress.