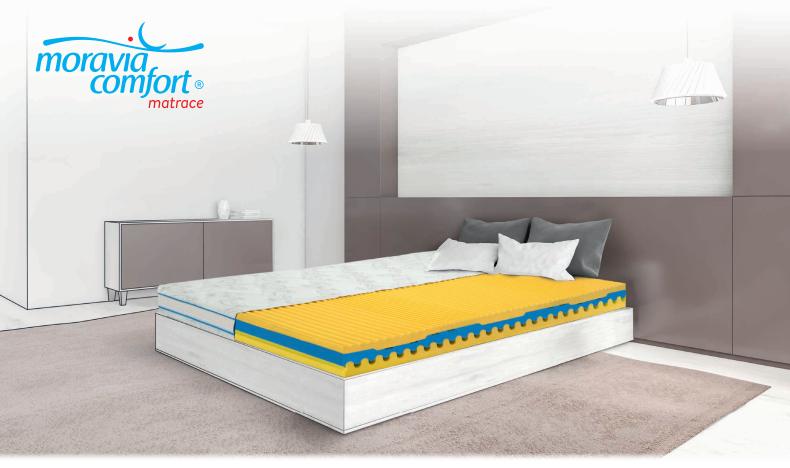

### mattress MAIA AIR

1. **HIGH BREATHABILITY**, supported by an open cell cold foam structure, provides greater comfort. By using natural soya oil in the foam, we follow current organic trends and significantly reduce any potential negative environmental impact.

**2. KOMFORTAN®** foam guarantees optimal elasticity and proper support of the human body to assure your comfort.

- **3.** The unique **KARDIO CENTRAL** core shaping provides constant ventilation, moisture removal and temperature stabilisation.
  - **4.** Individual mattress layers interconnect **WITHOUT GLUING**, with the possibility of practical individual part disassembly during cleaning.

5. We've designed SEVEN SEPARATE ANATOMICAL ZONES to ensure they always adapt to your movement and keep your body in the perfect sleep-inducing position.

- **6.** The **MORAVIA COVER**, comprised of exclusive knitted fabric with a high content of natural viscose, is exceptionally soft and pleasantly smooth, which is why we use it for our luxury line mattresses.
- 7. The 3D GRID sewn into the cover is in perfect symbiosis with the mattress core to emphasise air circulation. The cover is divisible into two separate parts with a zipper running around the entire perimeter of the cover.

We put all our experience into this orthopaedic partner mattress by using the exceptionally elastic HR-foam with soya oil extract.

The core is comprised of resistant elastic foam provided by double-sided 7-zone profiling with different loading area rigidity. Each individual zone provides the necessary adjustment for the correct position of your back. Owing to the unique KARDIO cut, there is permanent ventilation, moisture removal and temperature stabilisation. All individual layers interconnect without using adhesives. MARIA AIR will not limit you in any way.

#### **MORAVIA COVER:**

The MORAVIA cover, comprised of exclusive knitted fabric with a high natural viscose content, is exceptionally soft and pleasantly smooth, which is why we use it for our luxury line mattresses. Natural viscose, the basic manufacturing material of which is cellulose extracted from coniferous trees, provides the fabric with necessary air permeability, perfectly carries moisture away and creates an optimum micro-climate for your healthy sleep.