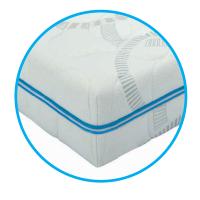

#### **OLYMPIC COVER:**

The OLYMPIC cover combines an elegant design with an antibacterial treatment that protects it from the unwanted effects of microbes. The cover is very easy to keep clean, is resistant to the reproduction of mites and is also pleasantly soft to the touch.

- Composition: 100% polyester
- The cover is divisible into two separate parts with a zipper running around the entire perimeter of the cover.