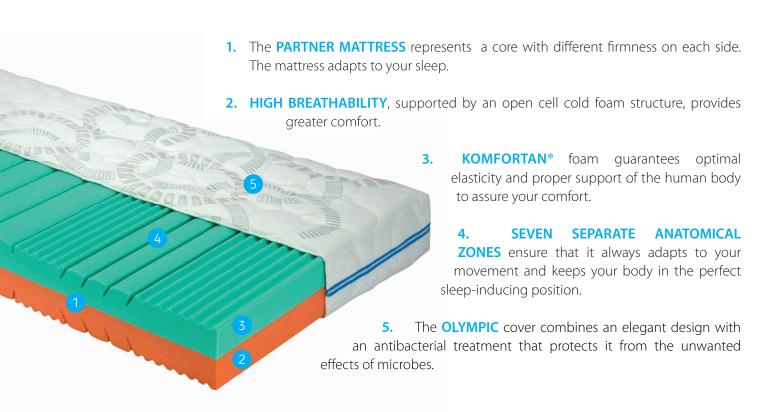

- 3. The PARTNER MATTRESS represents a core with different firmness on each side. The mattress adapts to your sleep.
  - **4. KOMFORTAN®** foam guarantees optimal elasticity and proper support of the human body to assure your comfort.

**5.** Double-sided shaping divides the core into **7 ANATOMICAL ZONES** that maximally adapt to the individual parts of the human body.

**6.** The **OLYMPIC** cover combines an elegant design with an antibacterial treatment that protects it from the unwanted effects of microbes.

**5.** The **OLYMPIC** cover combines an elegant design with an antibacterial treatment that protects it from the unwanted effects of microbes.