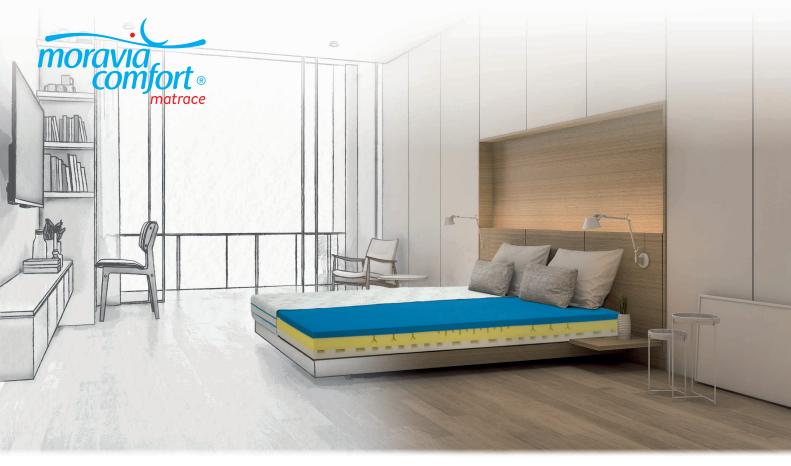

### mattress MAIA AIR

1. **HIGH BREATHABILITY**, supported by an open cell cold foam structure, provides greater comfort. By using natural soya oil in the foam, we follow current organic trends and significantly reduce any potential negative environmental impact.

**2. KOMFORTAN®** foam guarantees optimal elasticity and proper support of the human body to assure your comfort.

- **3.** The unique **KARDIO CENTRAL** core shaping provides constant ventilation, moisture removal and temperature stabilisation.
  - **4.** Individual mattress layers interconnect **WITHOUT GLUING**, with the possibility of practical individual part disassembly during cleaning.

5. We've designed SEVEN SEPARATE ANATOMICAL ZONES to ensure they always adapt to your movement and keep your body in the perfect sleep-inducing position.

- **6.** The **MORAVIA COVER**, comprised of exclusive knitted fabric with a high content of natural viscose, is exceptionally soft and pleasantly smooth, which is why we use it for our luxury line mattresses.
- 7. The 3D GRID sewn into the cover is in perfect symbiosis with the mattress core to emphasise air circulation. The cover is divisible into two separate parts with a zipper running around the entire perimeter of the cover.

We put all our experience into this orthopaedic partner mattress by using the exceptionally elastic HR-foam with soya oil extract.

The core is comprised of resistant elastic foam provided by double-sided 7-zone profiling with different loading area rigidity. Each individual zone provides the necessary adjustment for the correct position of your back. Owing to the unique KARDIO cut, there is permanent ventilation, moisture removal and temperature stabilisation. All individual layers interconnect without using adhesives. MARIA AIR will not limit you in any way.

#### **MORAVIA COVER:**

The MORAVIA cover, comprised of exclusive knitted fabric with a high natural viscose content, is exceptionally soft and pleasantly smooth, which is why we use it for our luxury line mattresses. Natural viscose, the basic manufacturing material of which is cellulose extracted from coniferous trees, provides the fabric with necessary air permeability, perfectly carries moisture away and creates an optimum micro-climate for your healthy sleep.