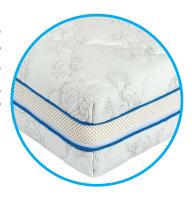

5. We've designed SEVEN SEPARATE ANATOMICAL ZONES to ensure they always adapt to your movement and keep your body in the perfect sleep-inducing position.

- **6.** The **MORAVIA COVER**, comprised of exclusive knitted fabric with a high content of natural viscose, is exceptionally soft and pleasantly smooth, which is why we use it for our luxury line mattresses.
- 7. The 3D GRID sewn into the cover is in perfect symbiosis with the mattress core to emphasise air circulation. The cover is divisible into two separate parts with a zipper running around the entire perimeter of the cover.

We put all our experience into this orthopaedic partner mattress by using the exceptionally elastic HR-foam with soya oil extract.

The core is comprised of resistant elastic foam provided by double-sided 7-zone profiling with different loading area rigidity. Each individual zone provides the necessary adjustment for the correct position of your back. Owing to the unique KARDIO cut, there is permanent ventilation, moisture removal and temperature stabilisation. All individual layers interconnect without using adhesives. MARIA AIR will not limit you in any way.

#### **MORAVIA COVER:**

The MORAVIA cover, comprised of exclusive knitted fabric with a high natural viscose content, is exceptionally soft and pleasantly smooth, which is why we use it for our luxury line mattresses. Natural viscose, the basic manufacturing material of which is cellulose extracted from coniferous trees, provides the fabric with necessary air permeability, perfectly carries moisture away and creates an optimum micro-climate for your healthy sleep.