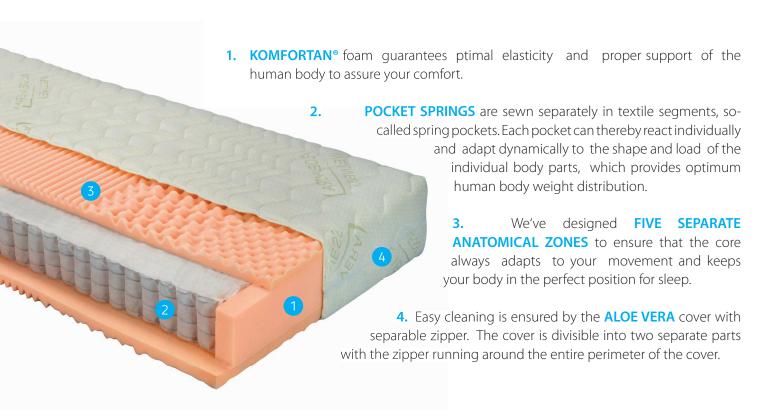

**2. KOMFORTAN®** foam guarantees optimal elasticity and proper support of the human body to assure your comfort.

- **3.** The unique **KARDIO CENTRAL** core shaping provides constant ventilation, moisture removal and temperature stabilisation.
  - **4.** Individual mattress layers interconnect **WITHOUT GLUING**, with the possibility of practical individual part disassembly during cleaning.

5. We've designed SEVEN SEPARATE ANATOMICAL ZONES to ensure they always adapt to your movement and keep your body in the perfect sleep-inducing position.

- **6.** The **MORAVIA COVER**, comprised of exclusive knitted fabric with a high content of natural viscose, is exceptionally soft and pleasantly smooth, which is why we use it for our luxury line mattresses.
- 7. The 3D GRID sewn into the cover is in perfect symbiosis with the mattress core to emphasise air circulation. The cover is divisible into two separate parts with a zipper running around the entire perimeter of the cover.