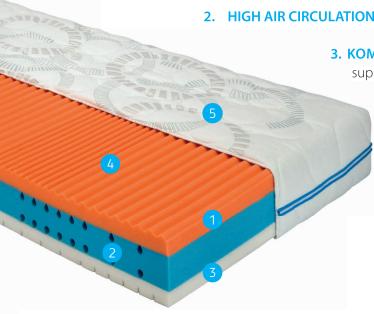

**2. KOMFORTAN®** foam guarantees optimal elasticity and proper support of the human body to assure your comfort.

- **3.** The unique **KARDIO CENTRAL** core shaping provides constant ventilation, moisture removal and temperature stabilisation.
  - **4.** Individual mattress layers interconnect **WITHOUT GLUING**, with the possibility of practical individual part disassembly during cleaning.

5. We've designed SEVEN SEPARATE ANATOMICAL ZONES to ensure they always adapt to your movement and keep your body in the perfect sleep-inducing position.

- **6.** The **MORAVIA COVER**, comprised of exclusive knitted fabric with a high content of natural viscose, is exceptionally soft and pleasantly smooth, which is why we use it for our luxury line mattresses.
- 7. The 3D GRID sewn into the cover is in perfect symbiosis with the mattress core to emphasise air circulation. The cover is divisible into two separate parts with a zipper running around the entire perimeter of the cover.