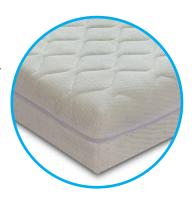

### mattress MAIA AIR

1. **HIGH BREATHABILITY**, supported by an open cell cold foam structure, provides greater comfort. By using natural soya oil in the foam, we follow current organic trends and significantly reduce any potential negative environmental impact.

**2. KOMFORTAN®** foam guarantees optimal elasticity and proper support of the human body to assure your comfort.

- **3.** The unique **KARDIO CENTRAL** core shaping provides constant ventilation, moisture removal and temperature stabilisation.
  - **4.** Individual mattress layers interconnect **WITHOUT GLUING**, with the possibility of practical individual part disassembly during cleaning.

5. We've designed SEVEN SEPARATE ANATOMICAL ZONES to ensure they always adapt to your movement and keep your body in the perfect sleep-inducing position.

- **6.** The **MORAVIA COVER**, comprised of exclusive knitted fabric with a high content of natural viscose, is exceptionally soft and pleasantly smooth, which is why we use it for our luxury line mattresses.
- 7. The 3D GRID sewn into the cover is in perfect symbiosis with the mattress core to emphasise air circulation. The cover is divisible into two separate parts with a zipper running around the entire perimeter of the cover.

We put all our experience into this orthopaedic partner mattress by using the exceptionally elastic HR-foam with soya oil extract.

The core is comprised of resistant elastic foam provided by double-sided 7-zone profiling with different loading area rigidity. Each individual zone provides the necessary adjustment for the correct position of your back. Owing to the unique KARDIO cut, there is permanent ventilation, moisture removal and temperature stabilisation. All individual layers interconnect without using adhesives. MARIA AIR will not limit you in any way.