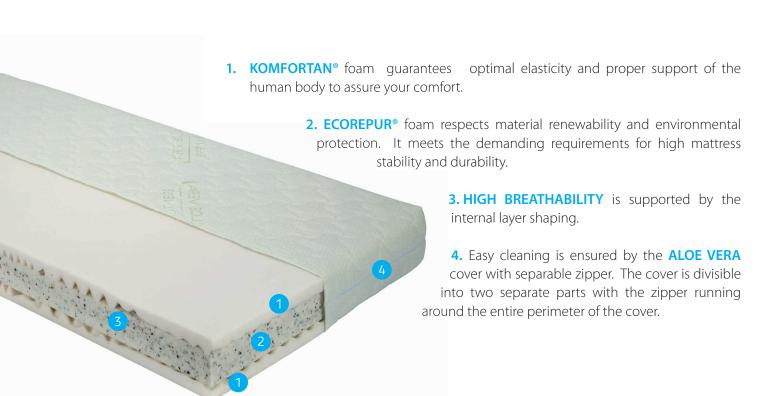

#### This mattress is appreciated by adolescents for its firmness and unique core.

The core centre is reinforced by an 8 cm bonded lightweight polyurethane (ECOREPUR® foam) board inserted between the quality KOMFORTAN® foam layers. Inner layer shaping provides the core with optimum aeration. The mattress is mainly appreciated for its balanced combination of utility properties. It is intended for those who prefer a medium-firm mattress.

#### **ALOE VERA COVER:**

Very practical with regard to washing and handling that helps to maintain high bed hygiene. This cover will never disappoint you and will provide the required comfort for your healthy sleep all the time. ALOE VERA is a very simple solution for everyone, especially little children or older persons where it is necessary to observe increased hygiene. ALOE VERA simply provides certainty.

- Composition: 100% polyester
- The cover is divisible into two separate parts with a zipper running around the entire perimeter of the cover.