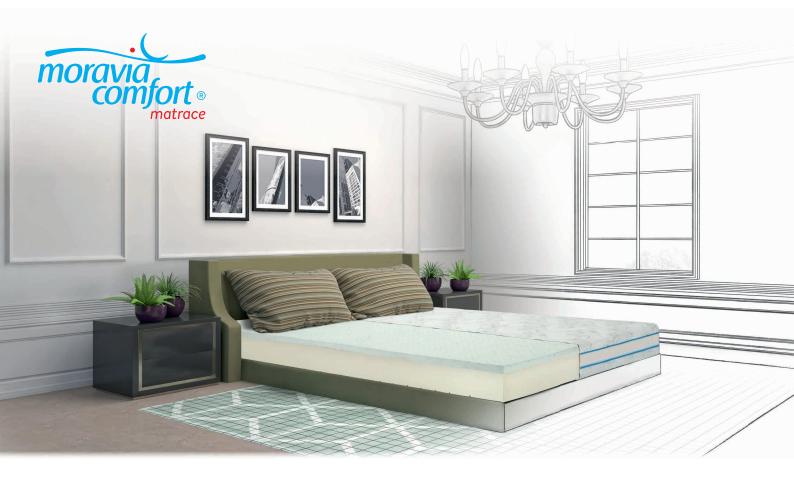

# mattress METIS

1. The upper LATEX mattress layer with an admixture of gel particles provides the optimum climate for your sleep, and its cooling effect is especially well-liked during the hot summer.

2. The **BOTTOM LATEX** foam rubber layer provides an optimal climate and, thanks to its high elasticity, perfectly follows the shape of the human body.

3. The MORAVIA COVER, comprised of exclusive knitted fabric with a high content of natural viscose, is exceptionally soft and pleasantly smooth, which is why we use it for our luxury line mattresses.

4. The 3D GRID sewn into the cover is in perfect symbiosis with the mattress core to emphasise air circulation. The cover is divisible into two separate parts with a zipper running around the entire perimeter of the cover.

### A unique mattress with a high-comfort gel-latex layer.

The upper latex mattress layer with an admixture of gel particles provides the optimum climate for your sleep, and its cooling effect is especially well-liked during the hot summer. Thanks to its strong elasticity, it perfectly follows the shape of the human body. The open latex cell structure and double-sided perforation of the core support efficient air circulation and prevent moisture retention. The METIS mattress will become an important part of your life.

#### **MORAVIA COVER:**

The MORAVIA cover, comprised of exclusive knitted fabric with a high natural viscose content, is exceptionally soft and pleasantly smooth, which is why we use it for our luxury line mattresses. Natural viscose, the basic manufacturing material of which is cellulose extracted from coniferous trees, provides the fabric with necessary air permeability, perfectly carries moisture away and creates an optimum micro-climate for your healthy sleep.

- The cover is divisible into two separate parts with a zipper running around the entire perimeter of the cover.
- The 3D grid emphasises air circulation outside the mattress.