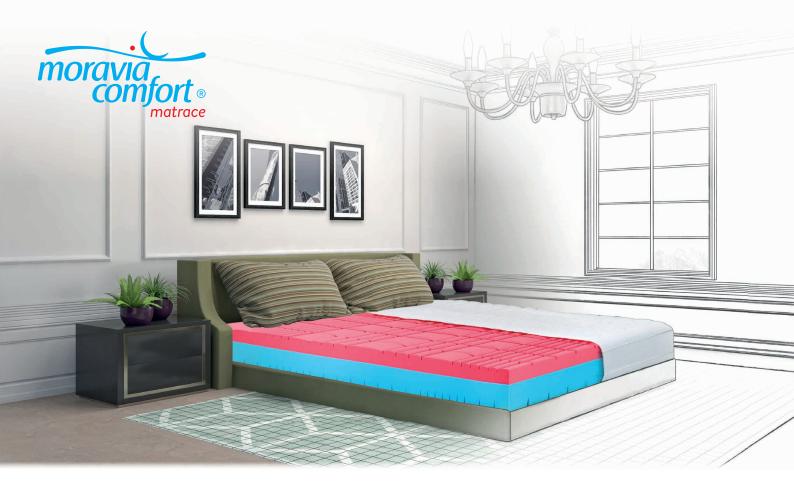

# mattress MADA

**1. KOMFORTAN**® with effective antibacterial **SANITIZED**® treatment to limit the reproduction of microbes.

2. HIGH BREATHABILITY, supported by an open cell cold foam structure, provides greater comfort.
3. We have designed SEVEN INDEPENDENT ANTI-DECUBITUS ZONES to ensure that they always adapt to your

movement and keep your body in a perfect sleepinducing position.

**4. MAXIMUM LOADING** of 150 kg is ensured thanks to the combination of several materials, guaranteeing a good sleep in any position.

5. The 3D GRID sewn into the LUREX cover is in perfect symbiosis with the mattress core to emphasise air circulation. The cover is divisible into two separate parts with a zipper running around the entire perimeter of the cover.

**6.** The **PARTNER MATTRESS** represents a core with different firmness on each side. The mattress adapts to your sleep.

## A partner mattress with two functional sides providing different firmness comfort in a maximum height of 26 cm.

The MADA mattress offers the choice of a medium firm (antibacterial foam) or harder (blue foam) mattress side. The different anti-decubitus shaping divides the mattress into 7 anatomical zones that adapt to each part of the body. The high breathability is ensured by the high-quality open cell cold foam (HR foam) structure, which is elastic and durable. The MADA mattress will bring harmony and balance to your bedroom.