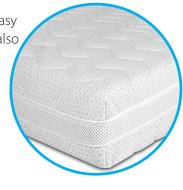

# mattress MADA

**1. KOMFORTAN**® with effective antibacterial **SANITIZED**® treatment to limit the reproduction of microbes.

2. HIGH BREATHABILITY, supported by an open cell cold foam structure, provides greater comfort.
3. We have designed SEVEN INDEPENDENT ANTI-DECUBITUS ZONES to ensure that they always adapt to your

### **LUREX COVER:**

Simple elegance – this is the LUREX cover. Minimalist design with silver dots. The cover is easy to maintain and clean compared to cotton, is less susceptible to mite reproduction and is also very soft.

- Composition: 97% polyester, 3% polyamide
- The cover is divisible into two separate parts with a zipper running around the entire perimeter of the cover.
- The 3D grid emphasises air circulation outside the mattress.