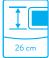

## A partner mattress with two functional sides providing different firmness comfort in a maximum height of 26 cm.

The MADA mattress offers the choice of a medium firm (antibacterial foam) or harder (blue foam) mattress side. The different anti-decubitus shaping divides the mattress into 7 anatomical zones that adapt to each part of the body. The high breathability is ensured by the high-quality open cell cold foam (HR foam) structure, which is elastic and durable. The MADA mattress will bring harmony and balance to your bedroom.