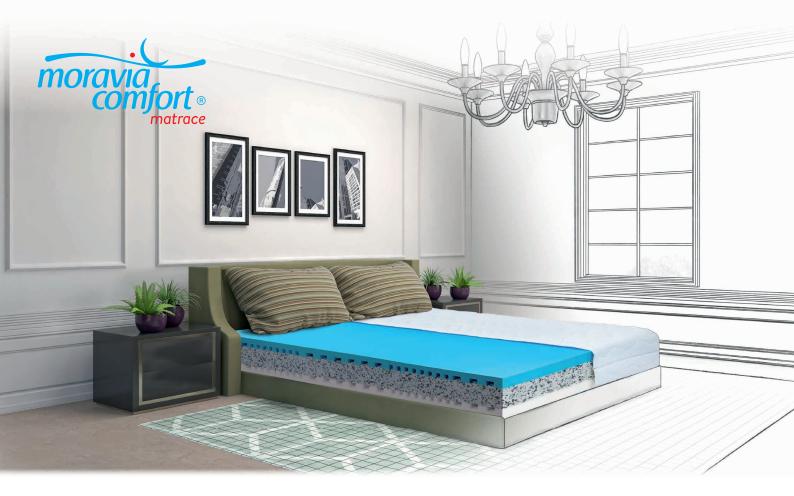

### **MATTRESS DESCRIPTION:**

The NYRA MAX, a sandwich mattress with internal moulding, adapts beautifully to your body to provide the space it needs to regenerate.

NYRA MAX is a double-sided solid mattress with aerating moulding. Sleeping comfort is maximally ensured by its 26 cm height and 150 kg load-bearing capacity. NYRA MAX brings you comfort after a hard day.

## **LUREX COVER:**

Simple elegance – this is the LUREX cover. Minimalist design with silver dots. The cover is easy to maintain and clean compared to cotton, is less susceptible to mite reproduction and is also very soft.

- Composition: 97% polyester, 3% polyamide
- The cover is divisible into two separate parts with a zipper running around the entire perimeter of the cover.
- The 3D grid emphasises air circulation outside the mattress.