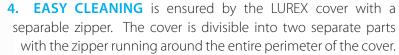

- Composition: 97% polyester, 3% polyamide
- The cover is divisible into two separate parts with a zipper running around the entire perimeter of the cover.
- The 3D grid emphasises air circulation outside the mattress.