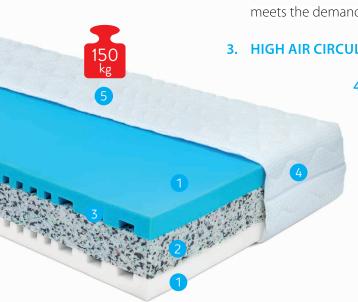

# mattress NYRA MAX

- 1. **KOMFORTAN®** foam guarantees optimal elasticity and proper support of the human body to assure your comfort.
- 2. ECOREPUR® foam respects material renewability and environmental protection. It meets the demanding requirements for high mattress stability and durability.
- 3. HIGH AIR CIRCULATION supported by channels running across the core.

**5. A MAXIMUM 150 KG** load is ensured thanks to the combination of multiple layered materials to guarantee a good night's sleep in any position.